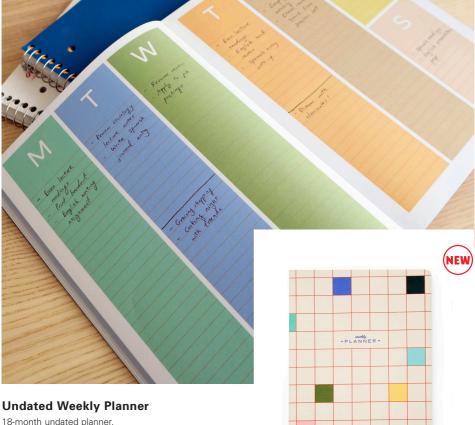

# **Memo Magnets**

Make your reminders stand out with memo magnets. Design: Goodlines Material: magnet, dry eraser marker Packaging: FSC color box Sold per 6 Product: 18 x 15,5 x ,1 cm

18-month undated planner. Design: Goodlines Material: FSC paper Packaging: FSC belly band Sold per 6 Product: 25 x 18 cm