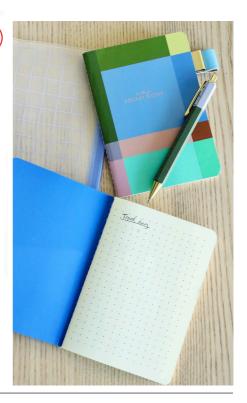

# **On The Go Stationery Set**

Includes 1 lined A6 notebook, 1 dot A6 notebook, pen, pen holder clip and reusable pouch.

Design: Goodlines Material: EVA, PU, FSC paper, brass Packaging: FSC belly band Sold per 6 Product: 20 x 1,3 x 13,3 cm