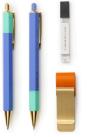

# **Mechanical Pen & Pencil Set**

Includes: 1 mechanical pen with ruler, 1 mechanical

pencil, 1 pen clip and lead refills. Design: Goodlines Material: PU, ABS, FSC paper, brass, rubber Packaging: FSC color box INK02 Sold per 6 Product: pen dia. 1,3 x 14 cm 6 12615