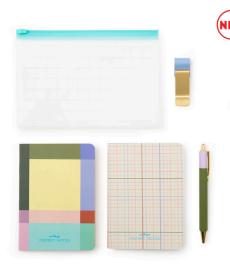

# **On The Go Stationery Set**

Includes 1 lined A6 notebook, 1 dot A6 notebook, pen, pen holder clip and reusable pouch.

Design: Goodlines Material: EVA, PU, FSC paper, brass Packaging: FSC belly band Sold per 6 Product: 20 x 1,3 x 13,3 cm