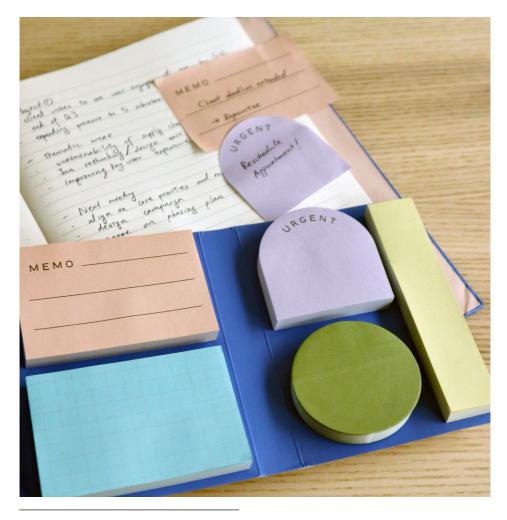

# Set Of 5 Sticky Notes

Set of 5 in a pocket sized band. 70 sheets each pad.

Design: Goodlines Material: FSC paper Packaging: FSC belly band Sold per 6 Product: Product: 12 x 9 x 2,1 cm