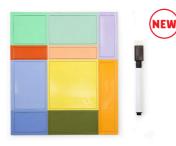

# **Memo Magnets**

Make your reminders stand out with memo magnets. Design: Goodlines Material: magnet, dry eraser marker Packaging: FSC color box Sold per 6 Product: 18 x 15,5 x ,1 cm

18-month undated planner. Design: Goodlines Material: FSC paper Packaging: FSC belly band Sold per 6 Product: 25 x 18 cm