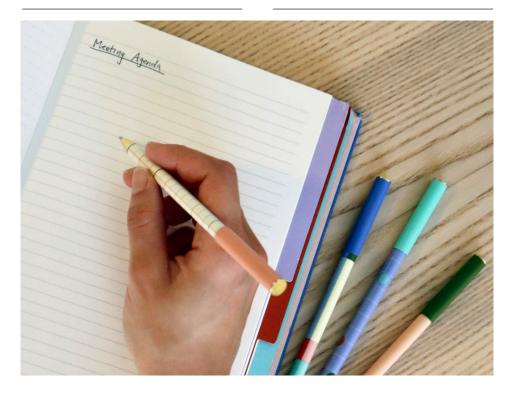

# **Mechanical Pen & Pencil Set**

Includes: 1 mechanical pen with ruler, 1 mechanical

pencil, 1 pen clip and lead refills. Design: Goodlines Material: PU, ABS, FSC paper, brass, rubber Packaging: FSC color box INK02 Sold per 6 Product: pen dia. 1,3 x 14 cm 6 12615