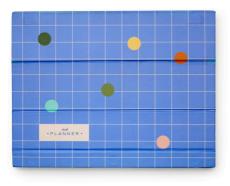

## Magnetic Weekly Desk Planner

18-month planner with 3 magnets to organize your memos. **Design:** Goodlines **Material:** iron, paper, magnet **Packaging:** FSC belly band **Sold per** 6 Product: 22 × 1,6 × 28 cm