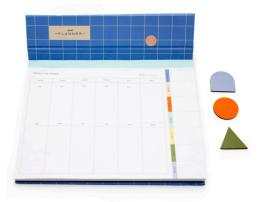

## Magnetic Weekly Desk Planner

18-month planner with 3 magnets to organize your memos. **Design:** Goodlines **Material:** iron, paper, magnet **Packaging:** FSC belly band **Sold per** 6 Product: 22 × 1,6 × 28 cm