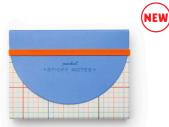

# Set Of 5 Sticky Notes

Set of 5 in a pocket sized band. 70 sheets each pad.

Design: Goodlines Material: FSC paper Packaging: FSC belly band Sold per 6 Product: Product: 12 x 9 x 2,1 cm