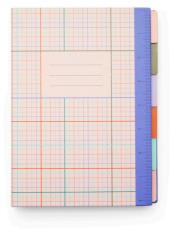

## **Divider Notebook with Ruler**

Notebook with 6 dividers, and ruler (cm & inches). Design: Goodlines Material: FSC paper Packaging: FSC belly band Sold per 6 Product: 21 x 16 x 1,8 cm