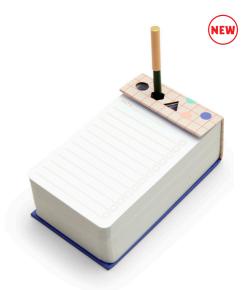

# **Checklist Jotter Pad & Pen**

576-page checklist pad with pen and pen holder. Design: Goodlines Material: FSC paper, magnet, pen Packaging: FSC color box Sold per 6 Product: 17,5 x 10,5 x 6,3 cm