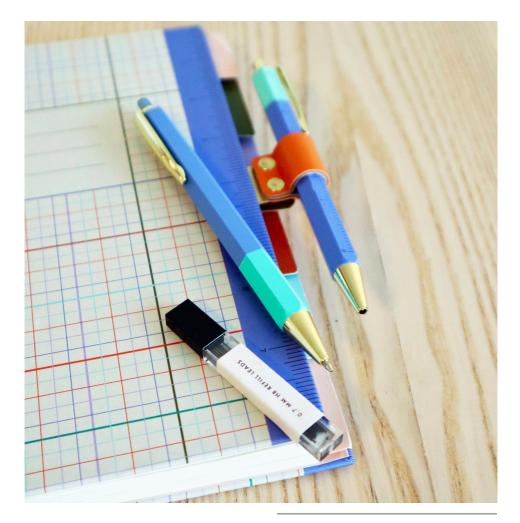

# **Mechanical Pen & Pencil Set**

Includes: 1 mechanical pen with ruler, 1 mechanical

pencil, 1 pen clip and lead refills. Design: Goodlines Material: PU, ABS, FSC paper, brass, rubber Packaging: FSC color box INK02 Sold per 6 Product: pen dia. 1,3 x 14 cm 6 12615