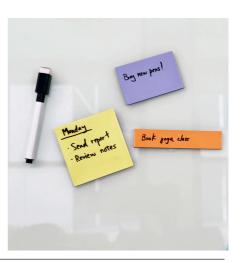

# **Memo Magnets**

Make your reminders stand out with memo magnets. Design: Goodlines Material: magnet, dry eraser marker Packaging: FSC color box Sold per 6 Product: 18 x 15,5 x ,1 cm

18-month undated planner. Design: Goodlines Material: FSC paper Packaging: FSC belly band Sold per 6 Product: 25 x 18 cm