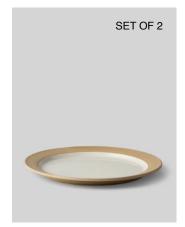

#### **DINNER PLATE**

CLAYWARE, PLATE, LARGE, SET OF 2, SAND/GREY, 25015SG Ø 250 MM, H 15 MM

DKK 399,00 / EUR 55,00 NOK 689,00 / SEK 639,00

CLAYWARE, PLATE, LARGE, SET OF 2, TERRACOTTA/BLUE, 25015TB Ø 250 MM, H 15 MM

DKK 399,00 / EUR 55,00 NOK 689,00 / SEK 639,00

CLAYWARE, PLATE, LARGE, SET OF 2, IVORY/YELLOW, 25015IY Ø 250 MM, H 15 MM

DKK 399,00 / EUR 55,00 NOK 689,00 / SEK 639,00