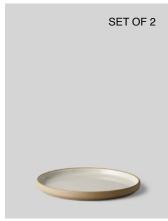

## **LUNCH PLATE**

CLAYWARE, PLATE, MEDIUM, SET OF 2, SAND/GREY, 18515SG Ø 185 MM, H 15 MM

DKK 349,00 / EUR 50,00 NOK 629,00 / SEK 579,00

CLAYWARE, PLATE, MEDIUM, SET OF 2, TERRACOTTA/BLUE, 18515TB Ø 185 MM, H 15 MM

DKK 349,00 / EUR 50,00 NOK 629,00 / SEK 579,00

CLAYWARE, PLATE, MEDIUM, SET OF 2, IVORY/YELLOW, 18515IY Ø 185 MM, H 15 MM

DKK 349,00 / EUR 50,00 NOK 629,00 / SEK 579,00