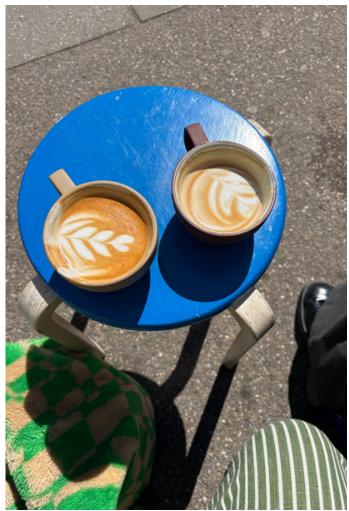

#### **COFFEE CUP (2 pcs)**

A minimalist cup that complements the existing collection.

Colours: Sand/Grey - Terracotta/Blue

Both products come in sets of 2 and are available in partial or full glaze. The partial glaze highlights the contrast between raw clay and glossy surface, while the full glaze offers a clean and timeless finish.

# **COFFE CUP**

CLAYWARE, COFFEE CUP, SET OF 2, SAND/GREY, 10065SG Ø 100 MM, H 65 MM

DKK 299,00 / EUR 40,00 NOK 509,00 / SEK 469,00

CLAYWARE, COFFEE CUP, SET OF 2, TERRACOTTA/BLUE, 10065TB Ø 100 MM, H 65 MM