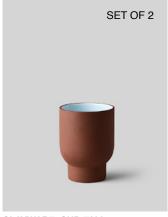

#### **CUP**

CLAYWARE, CUP, TALL, SET OF 2, SAND/GREY, 75100SG Ø 75 MM, H 100 MM

DKK 299,00 / EUR 40,00 NOK 509,00 / SEK 469,00

CLAYWARE, CUP, TALL, SET OF 2, TERRACOTTA/BLUE, 75100TB Ø 75 MM, H 100 MM

DKK 299,00 / EUR 40,00 NOK 509,00 / SEK 469,00

CLAYWARE, CUP, TALL, SET OF 2, IVORY/YELLOW, 75100IY Ø 75 MM, H 100 MM

DKK 299,00 / EUR 40,00 NOK 509,00 / SEK 469,00