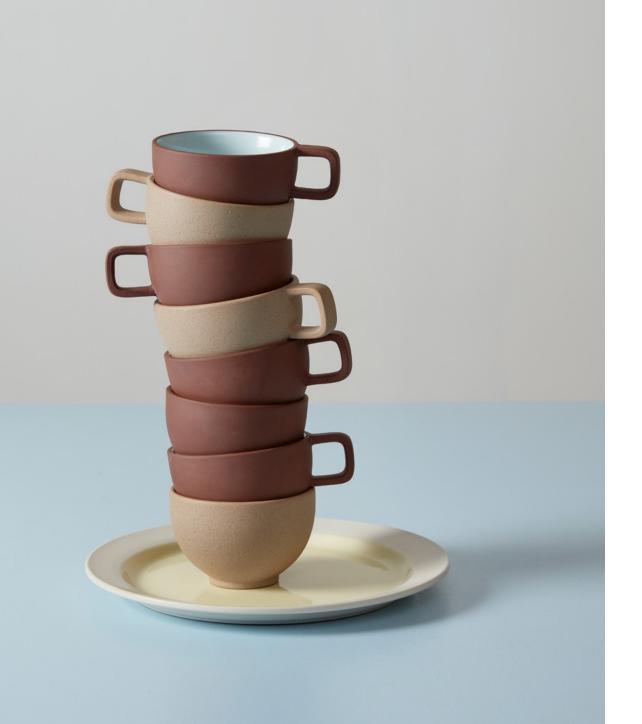

#### **COFFEE CUP (2 pcs)**

A minimalist cup that complements the existing collection.

Colours: Sand/Grey - Terracotta/Blue

Both products come in sets of 2 and are available in partial or full glaze. The partial glaze highlights the contrast between raw clay and glossy surface, while the full glaze offers a clean and timeless finish.

#### **CUP**

CLAYWARE, CUP, TALL, SET OF 2, SAND/GREY, 75100SG Ø 75 MM, H 100 MM

DKK 299,00 / EUR 40,00 NOK 509,00 / SEK 469,00

CLAYWARE, CUP, TALL, SET OF 2, TERRACOTTA/BLUE, 75100TB Ø 75 MM, H 100 MM

DKK 299,00 / EUR 40,00 NOK 509,00 / SEK 469,00