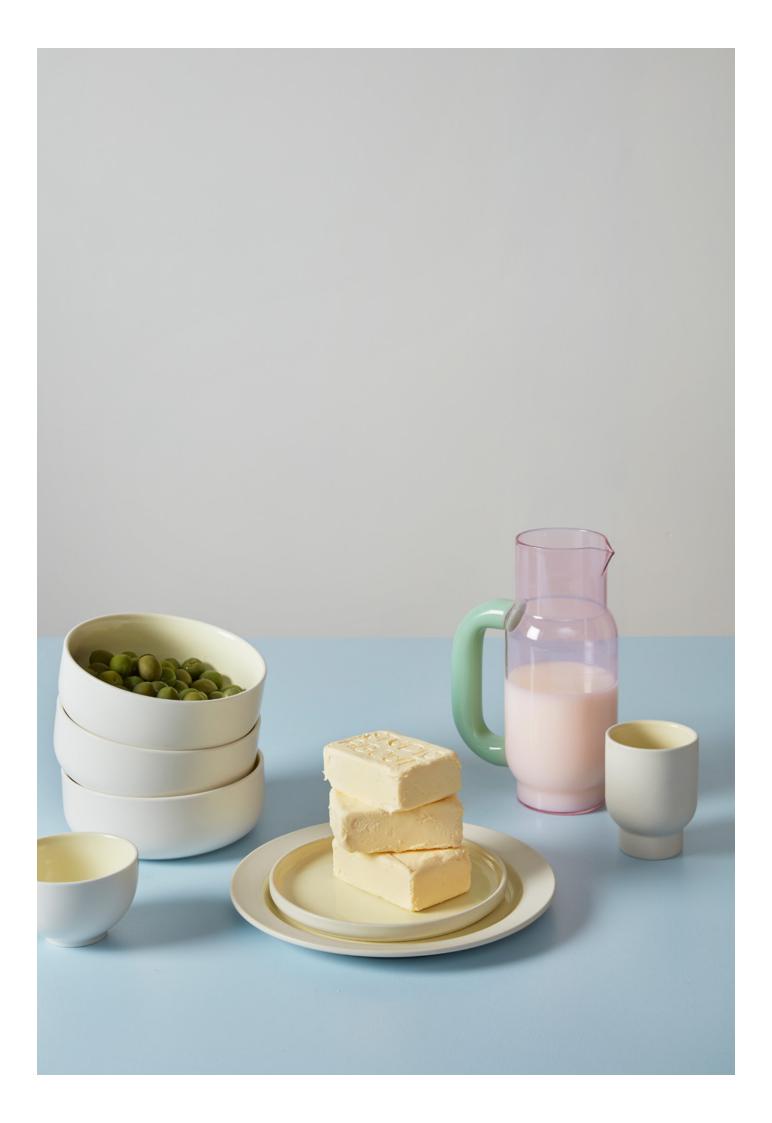

# SET THE TABLE

## New arrivals in CLAYWARE – and a full restock on the way

We're adding two new pieces to our popular CLAYWARE collection – designed to bring warmth, texture and a splash of colour to every table:

And the best part: The full CLAYWARE range is being restocked – making it easy to create a cohesive, curated selection your customers will love.