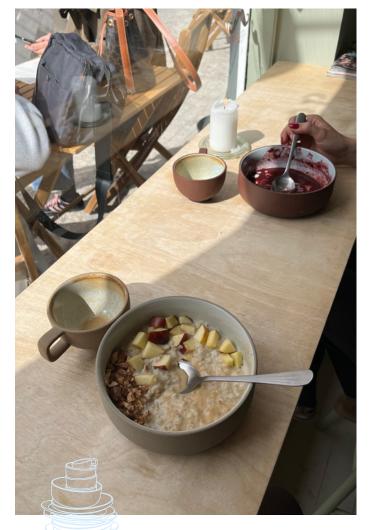

#### **BRUNCH BOWL (2 pcs)**

A versatile medium-sized bowl, perfect for breakfast, salads or light meals.

Colours: Terracotta/Blue - Sand/Grey - Ivory/Yellow

#### **COFFEE CUP (2 pcs)**

A minimalist cup that complements the existing collection.

Colours: Sand/Grey - Terracotta/Blue

Both products come in sets of 2 and are available in partial or full glaze. The partial glaze highlights the contrast between raw clay and glossy surface, while the full glaze offers a clean and timeless finish.