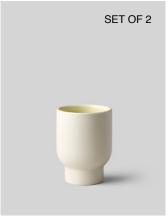

#### **CUP**

CLAYWARE, CUP, TALL, SET OF 2, SAND/GREY, 75100SG Ø 75 MM, H 100 MM

DKK 299,00 / EUR 40,00 NOK 509,00 / SEK 469,00

CLAYWARE, CUP, TALL, SET OF 2, TERRACOTTA/BLUE, 75100TB Ø 75 MM, H 100 MM

DKK 299,00 / EUR 40,00 NOK 509,00 / SEK 469,00

CLAYWARE, CUP, TALL, SET OF 2, IVORY/YELLOW, 75100IY Ø 75 MM, H 100 MM

DKK 299,00 / EUR 40,00 NOK 509,00 / SEK 469,00