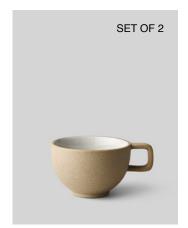

# **COFFE CUP**

CLAYWARE, COFFEE CUP, SET OF 2, SAND/GREY, 10065SG Ø 100 MM, H 65 MM

DKK 299,00 / EUR 40,00 NOK 509,00 / SEK 469,00

CLAYWARE, COFFEE CUP, SET OF 2, TERRACOTTA/BLUE, 10065TB Ø 100 MM, H 65 MM