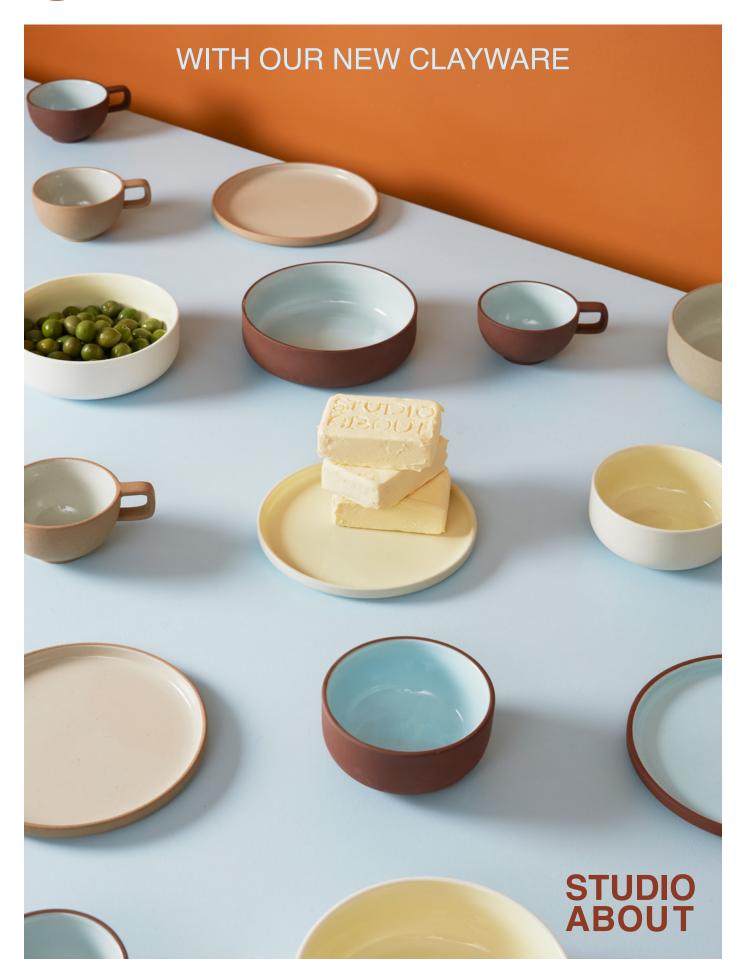

# SET THE TABLE

## New arrivals in CLAYWARE – and a full restock on the way

We're adding two new pieces to our popular CLAYWARE collection – designed to bring warmth, texture and a splash of colour to every table:

#### **BRUNCH BOWL (2 pcs)**

A versatile medium-sized bowl, perfect for breakfast, salads or light meals.

Colours: Terracotta/Blue - Sand/Grey - Ivory/Yellow

#### **COFFEE CUP (2 pcs)**

A minimalist cup that complements the existing collection.

Colours: Sand/Grey - Terracotta/Blue

Both products come in sets of 2 and are available in partial or full glaze. The partial glaze highlights the contrast between raw clay and glossy surface, while the full glaze offers a clean and timeless finish.

And the best part: The full CLAYWARE range is being restocked – making it easy to create a cohesive, curated selection your customers will love.