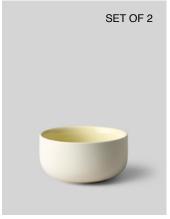

DKK 399,00 / EUR 55,00 NOK 689,00 / SEK 639,00

CLAYWARE, BRUNCH BOWL, SET OF 2, IVORY/YELLOW, 17064IY Ø 170 MM, H 64 MM

DKK 399,00 / EUR 55,00 NOK 689,00 / SEK 639,00