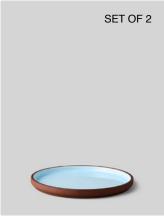

## **LUNCH PLATE**

CLAYWARE, PLATE, MEDIUM, SET OF 2, SAND/GREY, 18515SG Ø 185 MM, H 15 MM

DKK 349,00 / EUR 50,00 NOK 629,00 / SEK 579,00

CLAYWARE, PLATE, MEDIUM, SET OF 2, TERRACOTTA/BLUE, 18515TB Ø 185 MM, H 15 MM

DKK 349,00 / EUR 50,00 NOK 629,00 / SEK 579,00

CLAYWARE, PLATE, MEDIUM, SET OF 2, IVORY/YELLOW, 18515IY Ø 185 MM, H 15 MM

DKK 349,00 / EUR 50,00 NOK 629,00 / SEK 579,00