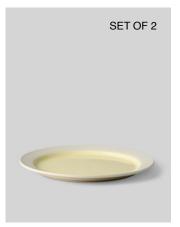

## **LUNCH PLATE**

CLAYWARE, PLATE, MEDIUM, SET OF 2, SAND/GREY, 18515SG Ø 185 MM, H 15 MM

DKK 349,00 / EUR 50,00 NOK 629,00 / SEK 579,00

CLAYWARE, PLATE, MEDIUM, SET OF 2, TERRACOTTA/BLUE, 18515TB Ø 185 MM, H 15 MM

DKK 349,00 / EUR 50,00 NOK 629,00 / SEK 579,00

CLAYWARE, PLATE, MEDIUM, SET OF 2, IVORY/YELLOW, 18515IY Ø 185 MM, H 15 MM

DKK 349,00 / EUR 50,00 NOK 629,00 / SEK 579,00