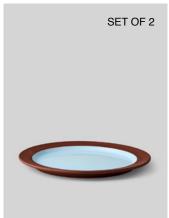

## **LUNCH PLATE**

CLAYWARE, PLATE, MEDIUM, SET OF 2, SAND/GREY, 18515SG Ø 185 MM, H 15 MM

DKK 349,00 / EUR 50,00 NOK 629,00 / SEK 579,00

CLAYWARE, PLATE, MEDIUM, SET OF 2, TERRACOTTA/BLUE, 18515TB Ø 185 MM, H 15 MM

DKK 349,00 / EUR 50,00 NOK 629,00 / SEK 579,00

CLAYWARE, PLATE, MEDIUM, SET OF 2, IVORY/YELLOW, 18515IY Ø 185 MM, H 15 MM

DKK 349,00 / EUR 50,00 NOK 629,00 / SEK 579,00