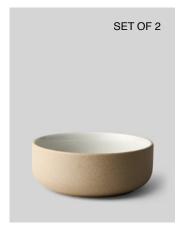

# **BRUNCH BOWL**

CLAYWARE, BRUNCH BOWL, SET OF 2, SAND/GREY, 17064SG Ø 170 MM, H 64 MM

DKK 399,00 / EUR 55,00 NOK 689,00 / SEK 639,00

CLAYWARE, BRUNCH BOWL, SET OF 2, TERRACOTTA/BLUE, 17064TB Ø 170 MM, H 64 MM