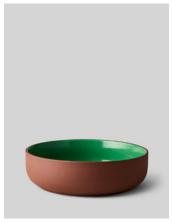

# **SERVING BOWL**

CLAYWARE, SERVING BOWL, HIGH TERRACOTTA/GREEN, 22564TG Ø 225 MM, H 64 MM

DKK 399,00 / EUR 55,00 NOK 689,00 / SEK 639,00