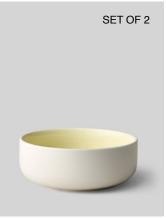

DKK 399,00 / EUR 55,00 NOK 689,00 / SEK 639,00

CLAYWARE, BRUNCH BOWL, SET OF 2, IVORY/YELLOW, 17064IY Ø 170 MM, H 64 MM

DKK 399,00 / EUR 55,00 NOK 689,00 / SEK 639,00