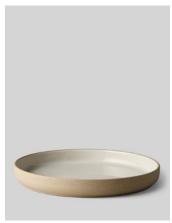

# **SERVING DISH**

CLAYWARE, SERVING DISH, LARGE, LOW, SAND/GREY, 27033SG Ø 270 MM, H 33 MM

DKK 399,00 / EUR 55,00 NOK 689,00 / SEK 639,00