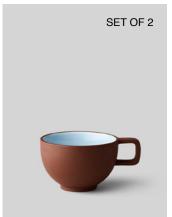

#### **COFFEE CUP (2 pcs)**

A minimalist cup that complements the existing collection.

Colours: Sand/Grey - Terracotta/Blue

Both products come in sets of 2 and are available in partial or full glaze. The partial glaze highlights the contrast between raw clay and glossy surface, while the full glaze offers a clean and timeless finish.

# **COFFE CUP**

CLAYWARE, COFFEE CUP, SET OF 2, SAND/GREY, 10065SG Ø 100 MM, H 65 MM

DKK 299,00 / EUR 40,00 NOK 509,00 / SEK 469,00

CLAYWARE, COFFEE CUP, SET OF 2, TERRACOTTA/BLUE, 10065TB Ø 100 MM, H 65 MM

DKK 299,00 / EUR 40,00 NOK 509,00 / SEK 469,00