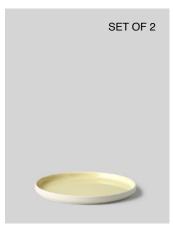

DKK 349,00 / EUR 50,00 NOK 629,00 / SEK 579,00

CLAYWARE, PLATE, MEDIUM, SET OF 2, IVORY/YELLOW, 18515IY Ø 185 MM, H 15 MM

DKK 349,00 / EUR 50,00 NOK 629,00 / SEK 579,00