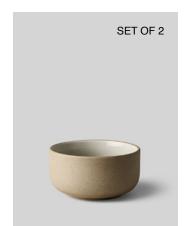

# **BRUNCH BOWL**

CLAYWARE, BRUNCH BOWL, SET OF 2, SAND/GREY, 17064SG Ø 170 MM, H 64 MM

DKK 399,00 / EUR 55,00 NOK 689,00 / SEK 639,00

CLAYWARE, BRUNCH BOWL, SET OF 2, TERRACOTTA/BLUE, 17064TB Ø 170 MM, H 64 MM