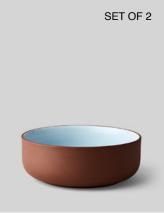

# **BRUNCH BOWL**

CLAYWARE, BRUNCH BOWL, SET OF 2, SAND/GREY, 17064SG Ø 170 MM, H 64 MM

DKK 399,00 / EUR 55,00 NOK 689,00 / SEK 639,00

CLAYWARE, BRUNCH BOWL, SET OF 2, TERRACOTTA/BLUE, 17064TB Ø 170 MM, H 64 MM

DKK 399,00 / EUR 55,00 NOK 689,00 / SEK 639,00

CLAYWARE, BRUNCH BOWL, SET OF 2, IVORY/YELLOW, 17064IY Ø 170 MM, H 64 MM

DKK 399,00 / EUR 55,00 NOK 689,00 / SEK 639,00