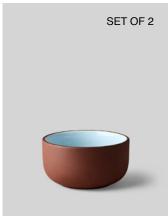

# **BRUNCH BOWL**

CLAYWARE, BRUNCH BOWL, SET OF 2, SAND/GREY, 17064SG Ø 170 MM, H 64 MM

DKK 399,00 / EUR 55,00 NOK 689,00 / SEK 639,00

CLAYWARE, BRUNCH BOWL, SET OF 2, TERRACOTTA/BLUE, 17064TB Ø 170 MM, H 64 MM

DKK 399,00 / EUR 55,00 NOK 689,00 / SEK 639,00

CLAYWARE, BRUNCH BOWL, SET OF 2, IVORY/YELLOW, 17064IY Ø 170 MM, H 64 MM

DKK 399,00 / EUR 55,00 NOK 689,00 / SEK 639,00