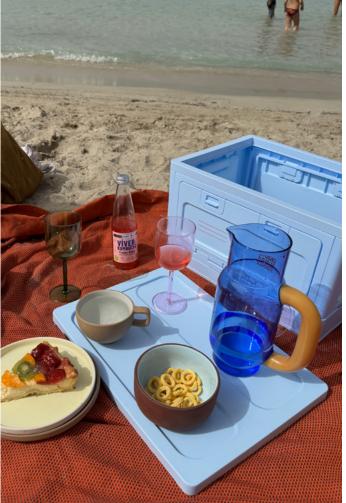

#### **BRUNCH BOWL (2 pcs)**

A versatile medium-sized bowl, perfect for breakfast, salads or light meals.

Colours: Terracotta/Blue - Sand/Grey - Ivory/Yellow

#### **COFFEE CUP (2 pcs)**

A minimalist cup that complements the existing collection.

Colours: Sand/Grey - Terracotta/Blue

Both products come in sets of 2 and are available in partial or full glaze. The partial glaze highlights the contrast between raw clay and glossy surface, while the full glaze offers a clean and timeless finish.