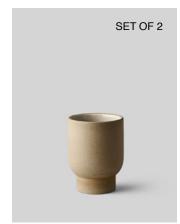

#### **CUP**

CLAYWARE, CUP, TALL, SET OF 2, SAND/GREY, 75100SG Ø 75 MM, H 100 MM

DKK 299,00 / EUR 40,00 NOK 509,00 / SEK 469,00

CLAYWARE, CUP, TALL, SET OF 2, TERRACOTTA/BLUE, 75100TB Ø 75 MM, H 100 MM

DKK 299,00 / EUR 40,00 NOK 509,00 / SEK 469,00

CLAYWARE, CUP, TALL, SET OF 2, IVORY/YELLOW, 75100IY Ø 75 MM, H 100 MM

DKK 299,00 / EUR 40,00 NOK 509,00 / SEK 469,00