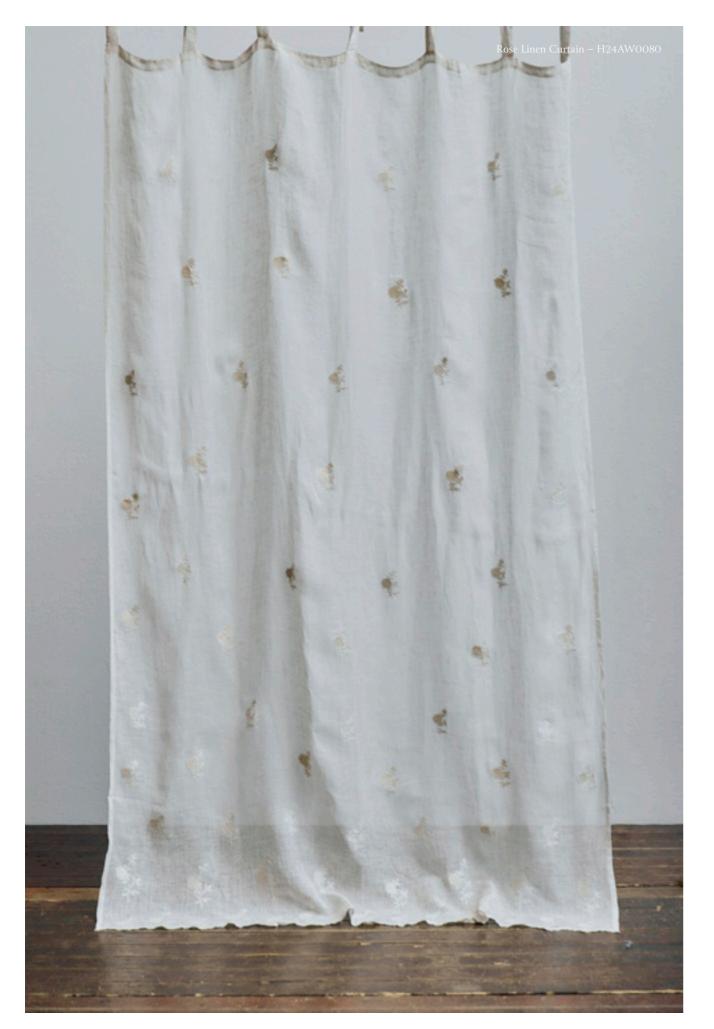

Wrap yourself in the comforting embrace of heavy linen, a textile that not only stands the test of time but also tells stories of past times. The chunky knits, reminiscent of grandma's handmade sweaters, invite us to savor the artistry of yesteryears, invoking the sentiment of simpler times. Winter flowers bloom in intricate patterns, a delicate dance across fabrics that evoke the essence of a frost-kissed garden.