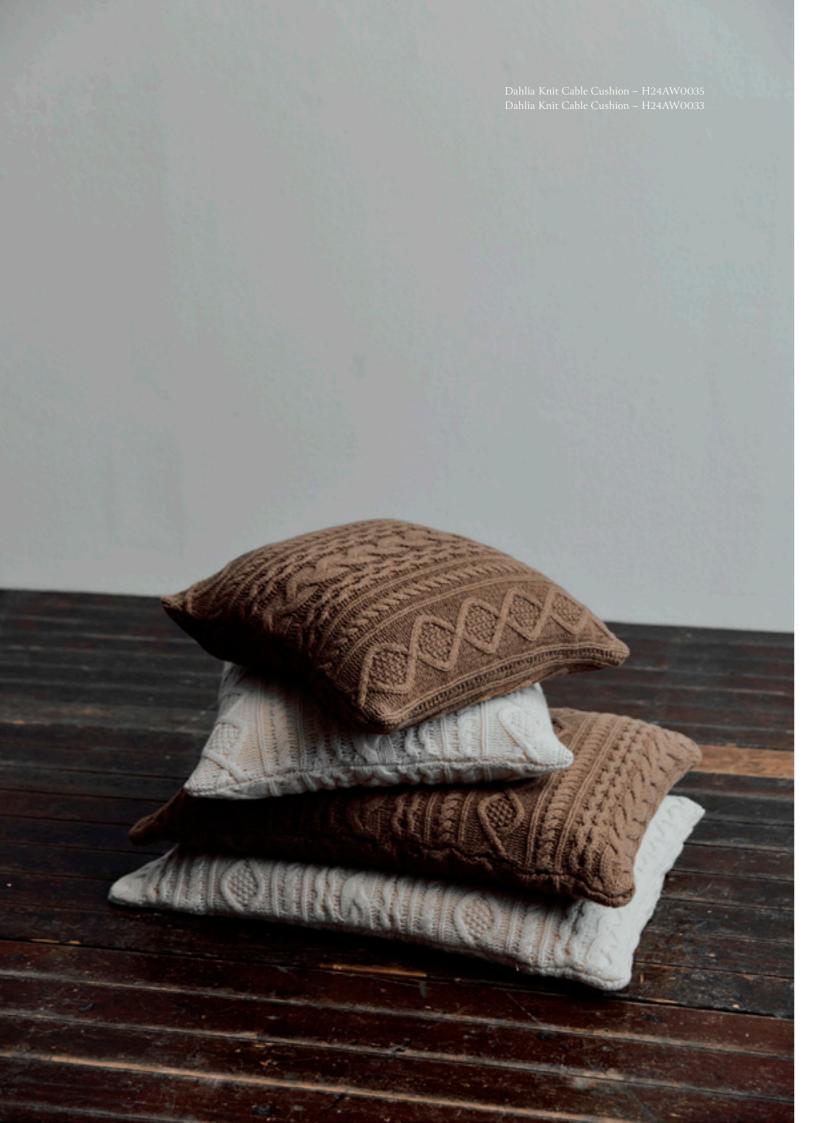

Wrap yourself in the comforting embrace of heavy linen, a textile that not only stands the test of time but also tells stories of past times. The chunky knits, reminiscent of grandma's handmade sweaters, invite us to savor the artistry of yesteryears, invoking the sentiment of simpler times. Winter flowers bloom in intricate patterns, a delicate dance across fabrics that evoke the essence of a frost-kissed garden.