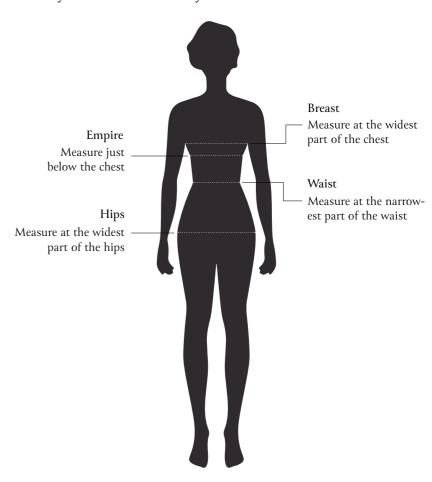

## Size table

You deserve to feel comfortable. That's why we don't make clothes which is slim fitted or feels tight to your body.

Anne-Mi by Femme Facon only designs comfortable fitted items with details as elastic and strings to highligt your beautiful curves. We want you to feel free to move and live without any restrictions from your clothes. For a more fitted look, you can choose a smaller size.

Clothes should fit you – not the other way around.

| 4 SIZES | 0      |      | 1     |      | 2     |      | 3        |      |
|---------|--------|------|-------|------|-------|------|----------|------|
|         | (XS/S) |      | (S/M) |      | (M/L) |      | (XL/XXL) |      |
|         | cm     | inch | cm    | inch | cm    | inch | cm       | inch |
| Breast  | 82     | 32   | 88    | 35   | 96    | 38   | 106      | 42   |
| Empire  | 69     | 27   | 75    | 30   | 83    | 33   | 103      | 40   |
| Waist   | 66     | 26   | 72    | 28   | 80    | 32   | 90       | 36   |
| Hips    | 91     | 36   | 97    | 38   | 105   | 41   | 115      | 46   |