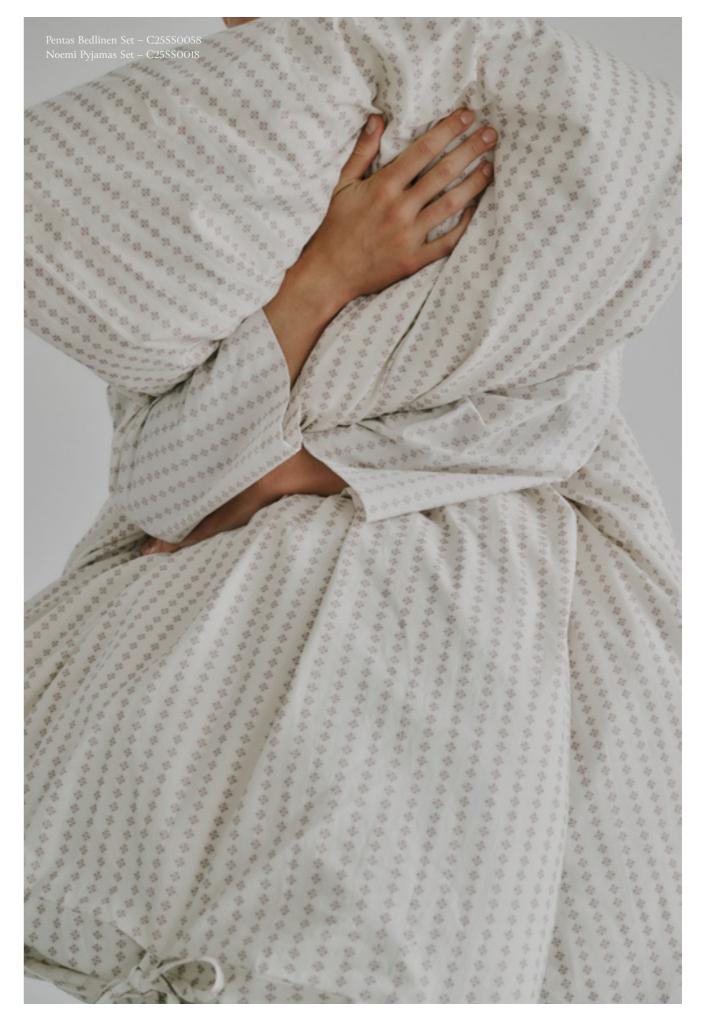

The collection showcases styles in airy linen, crisp poplin, and a selection of knitted pieces in organic cotton. Each material has been carefully chosen to ensure comfort during the summer heat while also being suitable for the cooler days that are characteristic of Scandinavian summers.

We have refreshed our classic neutral color palette with the introduction of a burnt terracotta brown, inspired by our travels in the Mediterranean. This rich hue, paired with a simple, vintage-inspired print, creates a collection that feels both fresh and timeless.