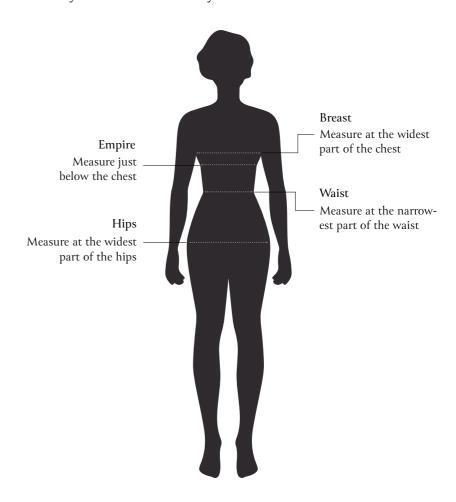

## Size table

You deserve to feel comfortable. That's why we don't make clothes which is slim fitted or feels tight to your body.

Anne-Mi only designs comfortable fitted items with details as elastic and strings to highligt your beautiful curves. We want you to feel free to move and live without any restrictions from your clothes. For a more fitted look, you can choose a smaller size.

Clothes should fit you – not the other way around.

| 4 SIZES | 0<br>(XS/S) |      | 1<br>(S/M) |      | 2<br>(M/L) |      | 3<br>(XL/XXL) |      |
|---------|-------------|------|------------|------|------------|------|---------------|------|
|         | cm          | inch | cm         | inch | cm         | inch | cm            | inch |
| Breast  | 82          | 32   | 88         | 35   | 96         | 38   | 106           | 42   |
| Empire  | 69          | 27   | 75         | 30   | 83         | 33   | 103           | 40   |
| Waist   | 66          | 26   | 72         | 28   | 80         | 32   | 90            | 36   |
| Hips    | 91          | 36   | 97         | 38   | 105        | 41   | 115           | 46   |