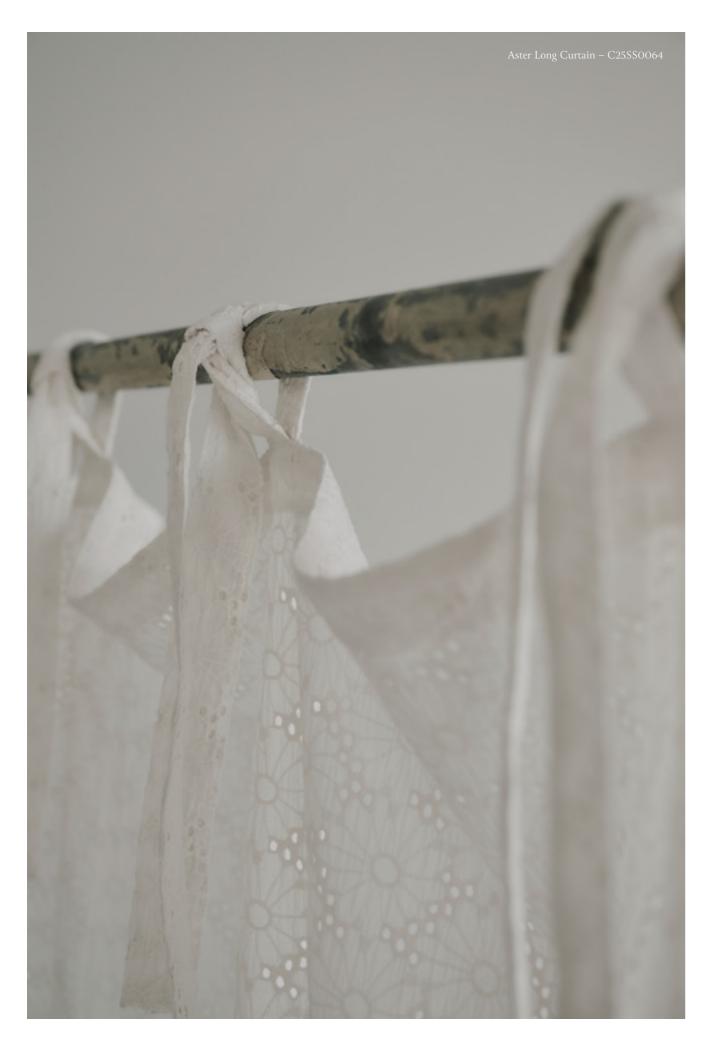

The collection showcases styles in airy linen, crisp poplin, and a selection of knitted pieces in organic cotton. Each material has been carefully chosen to ensure comfort during the summer heat while also being suitable for the cooler days that are characteristic of Scandinavian summers.

We have refreshed our classic neutral color palette with the introduction of a burnt terracotta brown, inspired by our travels in the Mediterranean. This rich hue, paired with a simple, vintage-inspired print, creates a collection that feels both fresh and timeless.