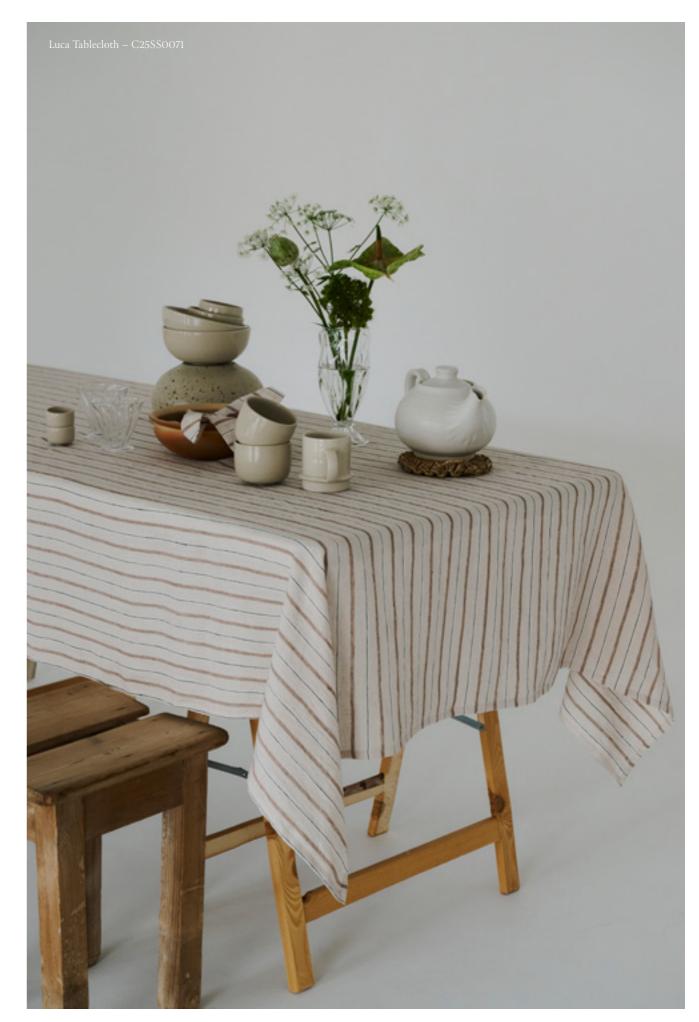

The collection showcases styles in airy linen, crisp poplin, and a selection of knitted pieces in organic cotton. Each material has been carefully chosen to ensure comfort during the summer heat while also being suitable for the cooler days that are characteristic of Scandinavian summers.

We have refreshed our classic neutral color palette with the introduction of a burnt terracotta brown, inspired by our travels in the Mediterranean. This rich hue, paired with a simple, vintage-inspired print, creates a collection that feels both fresh and timeless.