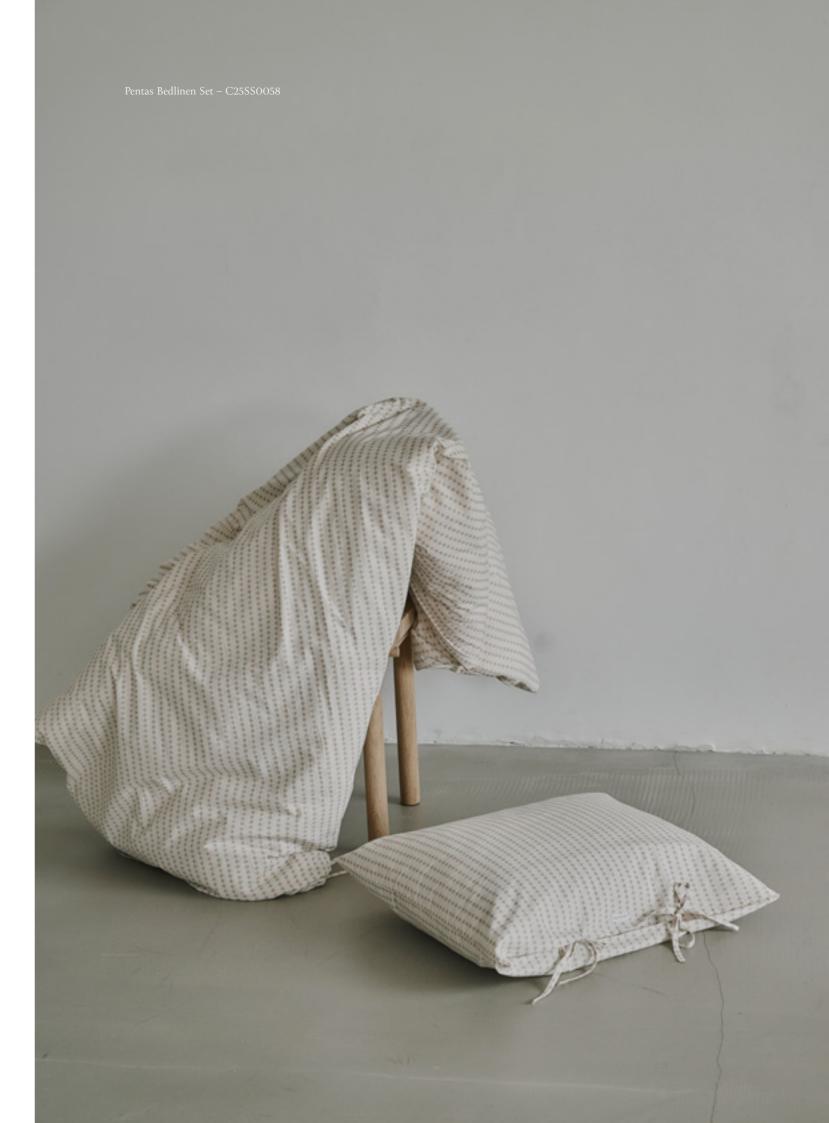

The collection showcases styles in airy linen, crisp poplin, and a selection of knitted pieces in organic cotton. Each material has been carefully chosen to ensure comfort during the summer heat while also being suitable for the cooler days that are characteristic of Scandinavian summers.

We have refreshed our classic neutral color palette with the introduction of a burnt terracotta brown, inspired by our travels in the Mediterranean. This rich hue, paired with a simple, vintage-inspired print, creates a collection that feels both fresh and timeless.