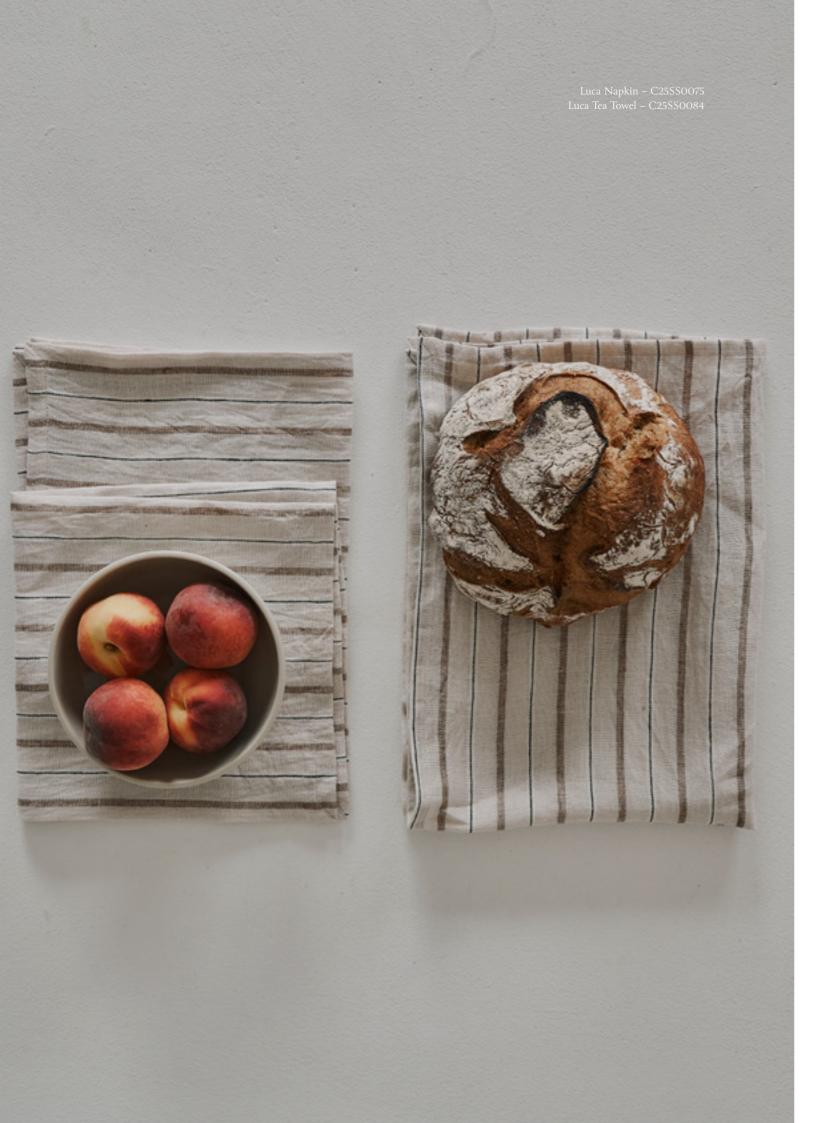

The collection showcases styles in airy linen, crisp poplin, and a selection of knitted pieces in organic cotton. Each material has been carefully chosen to ensure comfort during the summer heat while also being suitable for the cooler days that are characteristic of Scandinavian summers.

We have refreshed our classic neutral color palette with the introduction of a burnt terracotta brown, inspired by our travels in the Mediterranean. This rich hue, paired with a simple, vintage-inspired print, creates a collection that feels both fresh and timeless.